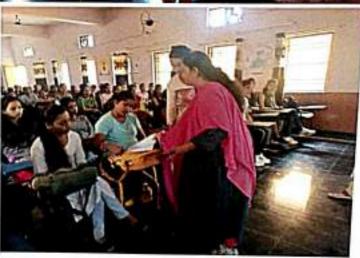

### A Session By: Women Grievance Cell

The Cell is formed to deal with the cases / complaints of sexual harassment and any other type of harassment of the female students, teaching and non-teaching women staff of the college. The Cell processes all the individual complaints and take immediate suitable action and provides assistance for taking preventive steps in the matter of gender discrimination and sexual harassment. Keeping all these objectives in mind the first session of academic year 2022-23 of Women's Grievance Cell was held in Durga Devi Seminar Hall on 22nd Sep'22. The cell members Gayathri Iyengar, Dr. Rajshree Dewangan and Shilpa Lunawat Taunk along with girl students of Commerce, Computers and Management Department were present.

The program started with an awareness session by Gayathri Iyengar on Women's personal Health and Hygiene followed by a session on Safety and security facilities available in the college by Shilpa lunawat Taunk. Then an awareness session was taken by Dr. Rajshree Dewangan on "Vishakha Guidelines". The program ended with a beautiful poem dedicated to all the girl students recited by Dr. Rajshree Dewangan.