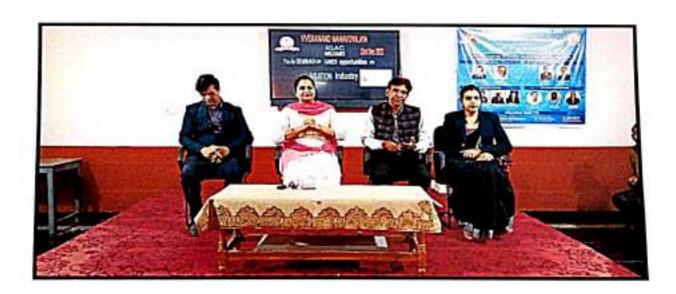

## Report

Today 23/12/2022 Vivekanand Mahavidyalaya organized a seminar on "Career Opportunities in Aviation Industry" at 9:30 am today 23/12/2022. The program was commenced by Dr. Manoj Mishra Principal, Vivekanand Mahavidyalaya by Honoring the guest with bouquet.

The seminar was organized in Durga Devi Seminar Hall-01, where Mrs. Reet Sharda Shukla, Director of Chief mentor from FLEDGE, Institute of Aviation of Hospitality, Shared her views on aviation industry of better career opportunity in this field. She was assisted by counselor of the same institute Mrs. Amrita Sharma student got all the new ideas in different field. All the faculty members were also present in the seminar in the end seminar was concluded by Dr. A.K. Jha, IQAC Co-ordinator, Vivekanand Mahavidyalaya, Raipur (C.G.)