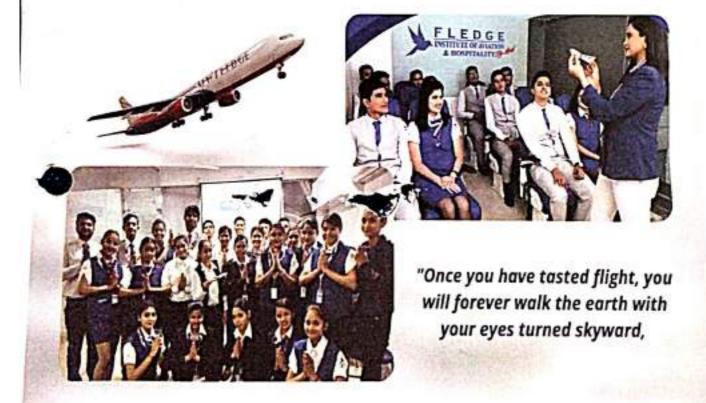

# Internal Quality Assurance Cell

23.12.2022

A Seminar on

Career Opportunities in Aviation Industry"

By

### Welcome

Fledge Institute of Aviation & Hospitality in Association with Aerospace & Aviation Sector Skill Council (AASSC) under National Skill Development Corporation (NSDC) is an ISO 9001:2015 quality certified training organisation, providing industry oriented professional training and promoting skill development in the emerging sectors like Aviation, Hospitality, Travel and Event Management. Since its inception in 2015, it has been consistently growing and is today recognized as one of the leading Air hostess training institute in the country.

Winner of Red Achievers Award 2021 by Red FM India as the Best Aviation Institute in the country. All the courses are internationally recognized, being accredited by IAF (International Accreditation Forum) and DAC (Dubai Accreditation Centre). Fledge has successfully trained and placed its skilled students as Cabin Crew, Airport Ground Staff, Ramp Officers, Flight Dispatchers, Flight Operation Officers and Customer Service Executives for various domestics and international airlines.

With unmatched Training Quality and consistent placement record, Fledge has been the most awarded aviation institute in the country, as it bagged the prestigious "DR. APJ Abdul Kalam Memorial Excellence Award" in the year 2017 for its outstanding achievement and distinguished services in the field of vocational education for skill development using latest learning techniques in the field of aviation and hospitality. Fledge was also announced as the winner of the "Best Aviation Institute in Bengaluru" at the National Education Excellence Award in the year 2017. Fledge also won the National Award for "Best Employability Training in Aviation Sector" at the 6th dialogue India Academia Award in the year 2018.