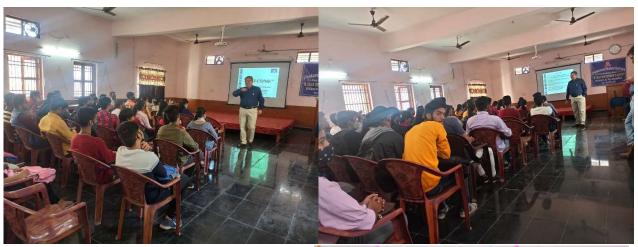

## Report

Today 23/12/2022 Vivekanand Mahavidyalaya organized a seminar on "Career Opportunities in Aviation Industry" at 9:30 am today 23/12/2022. The program was commenced by Dr. Manoj Mishra Principal, Vivekanand Mahavidyalaya by Honoring the guest with bouquet.

The seminar was organized in Durga Devi Seminar Hall-01, where Mrs. Reet Sharda Shukla, Director of Chief mentor from FLEDGE, Institute of Aviation of Hospitality, Shared her views on aviation industry of better career opportunity in this field. She was assisted by counselor of the same institute Mrs. Amrita Sharma student got all the new ideas in different field. All the faculty members were also present in the seminar in the end seminar was concluded by Dr. A.K. Jha, IQAC Co-ordinator, Vivekanand Mahavidyalaya, Raipur (C.G.)