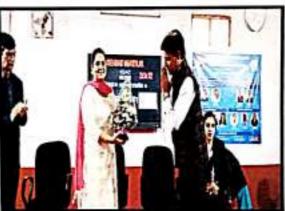

## Report

Today 23/12/2022 Vivekanand Mahavidyalaya organized a seminar on "Career Opportunities in Aviation Industry" at 9:30 am today 23/12/2022. The program was commenced by Dr. Manoj Mishra Principal, Vivekanand Mahavidyalaya by Honoring the guest with bouquet.

The seminar was organized in Durga Devi Seminar Hall-01, where Mrs. Reet Sharda Shukla, Director of Chief mentor from FLEDGE, Institute of Aviation of Hospitality, Shared her views on aviation industry of better career opportunity in this field. She was assisted by counselor of the same institute Mrs. Amrita Sharma student got all the new ideas in different field. All the faculty members were also present in the seminar in the end seminar was concluded by Dr. A.K. Jha, IQAC Co-ordinator, Vivekanand Mahavidyalaya, Raipur (C.G.)