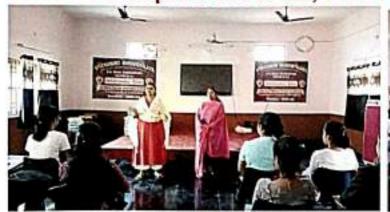

## Report

Today 23/12/2022 Vivekanand Mahavidyalaya organized a seminar on "Career Opportunities in Aviation Industry" at 9:30 am today 23/12/2022. The program was commenced by Dr. Manoj Mishra Principal, Vivekanand Mahavidyalaya by Honoring the guest with bouquet.

The seminar was organized in Durga Devi Seminar Hall-01, where Mrs. Reet Sharda Shukla, Director of Chief mentor from FLEDGE, Institute of Aviation of Hospitality, Shared her views on aviation industry of better career opportunity in this field. She was assisted by counselor of the same institute Mrs. Amrita Sharma student got all the new ideas in different field. All the faculty members were also present in the seminar in the end seminar was concluded by Dr. A.K. Jha, IQAC Co-ordinator, Vivekanand Mahavidyalaya, Raipur (C.G.)