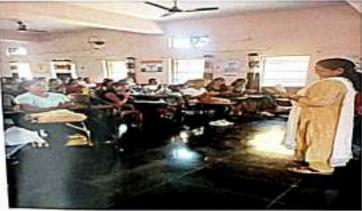

## Report

Today 23/12/2022 Vivekanand Mahavidyalaya organized a seminar on "Career Opportunities in Aviation Industry" at 9:30 am today 23/12/2022. The program was commenced by Dr. Manoj Mishra Principal, Vivekanand Mahavidyalaya by Honoring the guest with bouquet.

The seminar was organized in Durga Devi Seminar Hall-01, where Mrs. Reet Sharda Shukla, Director of Chief mentor from FLEDGE, Institute of Aviation of Hospitality, Shared her views on aviation industry of better career opportunity in this field. She was assisted by counselor of the same institute Mrs. Amrita Sharma student got all the new ideas in different field. All the faculty members were also present in the seminar in the end seminar was concluded by Dr. A.K. Jha, IQAC Co-ordinator, Vivekanand Mahavidyalaya, Raipur (C.G.)