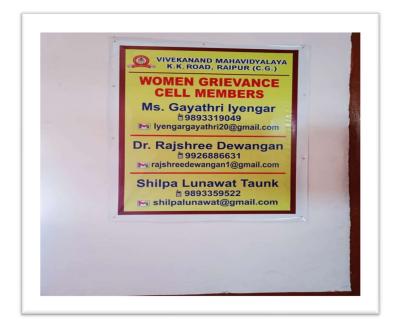

### A Session By: Women Grievance Cell

The Cell is formed to deal with the cases / complaints of sexual harassment and any other type of harassment of the female students, teaching and non-teaching women staff of the college. The Cell processes all the individual complaints and take immediate suitable action and provides assistance for taking preventive steps in the matter of gender discrimination and sexual harassment. Keeping all these objectives in mind the first session of academic year 2022-23 of Women's Grievance Cell was held in Durga Devi Seminar Hall on 22nd Sep'22. The cell members Gayathri Iyengar, Dr. Rajshree Dewangan and Shilpa Lunawat Taunk along with girl students of Commerce, Computers and Management Department were present.