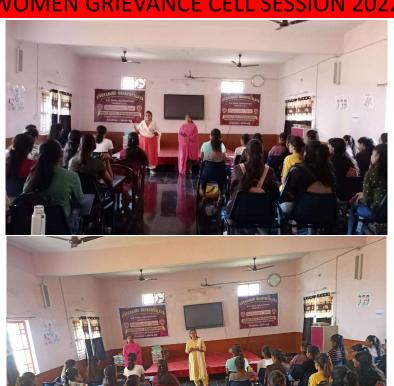

### A Session By: Women Grievance Cell

The Cell is formed to deal with the cases / complaints of sexual harassment and any other type of harassment of the female students, teaching and non-teaching women staff of the college. The Cell processes all the individual complaints and take immediate suitable action and provides assistance for taking preventive steps in the matter of gender discrimination and sexual harassment. Keeping all these objectives in mind the first session of academic year 2022-23 of Women's Grievance Cell was held in Durga Devi Seminar Hall on 22nd Sep'22. The cell members Gayathri Iyengar, Dr. Rajshree Dewangan and Shilpa Lunawat Taunk along with girl students of Commerce, Computers and Management Department were present.

The program started with an awareness session by Gayathri Iyengar on Women's personal Health and Hygiene followed by a session on Safety and security facilities available in the college by Shilpa lunawat Taunk. Then an awareness session was taken by Dr. Rajshree Dewangan on "Vishakha Guidelines". The program ended with a beautiful poem dedicated to all the girl students recited by Dr. Rajshree Dewangan.