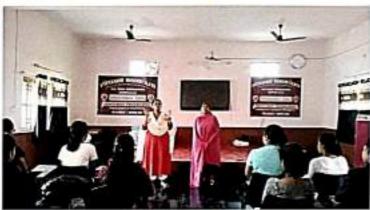

## Report

Today 23/12/2022 Vivekanand Mahavidyalaya organized a seminar on "Career Opportunities in Aviation Industry" at 9:30 am today 23/12/2022. The program was commenced by Dr. Manoj Mishra Principal, Vivekanand Mahavidyalaya by Honoring the guest with bouquet.

The seminar was organized in Durga Devi Seminar Hall-01, where Mrs. Reet Sharda Shukla, Director of Chief mentor from FLEDGE, Institute of Aviation of Hospitality, Shared her views on aviation industry of better career opportunity in this field. She was assisted by counselor of the same institute Mrs. Amrita Sharma student got all the new ideas in different field. All the faculty members were also present in the seminar in the end seminar was concluded by Dr. A.K. Jha, IQAC Co-ordinator, Vivekanand Mahavidyalaya, Raipur (C.G.)