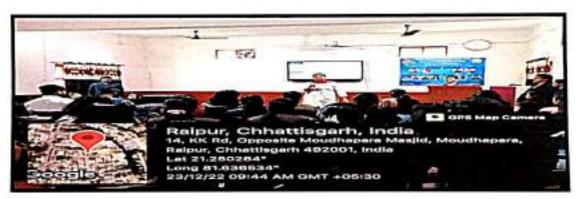

## Report

Today 23/12/2022 Vivekanand Mahavidyalaya organized a seminar on "Career Opportunities in Aviation Industry" at 9:30 am today 23/12/2022. The program was commenced by Dr. Manoj Mishra Principal, Vivekanand Mahavidyalaya by Honoring the guest with bouquet.

The seminar was organized in Durga Devi Seminar Hall-01, where Mrs. Reet Sharda Shukla, Director of Chief mentor from FLEDGE, Institute of Aviation of Hospitality, Shared her views on aviation industry of better career opportunity in this field. She was assisted by counselor of the same institute Mrs. Amrita Sharma student got all the new ideas in different field. All the faculty members were also present in the seminar in the end seminar was concluded by Dr. A.K. Jha, IQAC Co-ordinator, Vivekanand Mahavidyalaya, Raipur (C.G.)