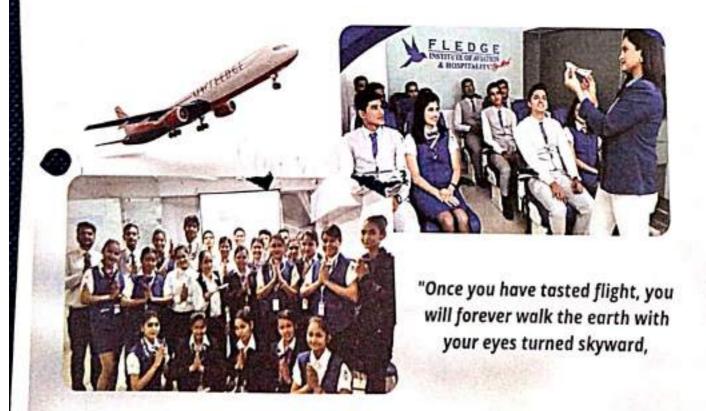

# Internal Quality Assurance Cell

23.12.2022

A Seminar on

Career Opportunities in Aviation Industry"

By

### Welcome

Fledge Institute of Aviation & Hospitality in Association with Aerospace & Aviation Sector Skill Council (AASSC) under National Skill Development Corporation (NSDC) is an ISO 9001:2015 quality certified training organisation, providing industry oriented professional training and promoting skill development in the emerging sectors like Aviation, Hospitality, Travel and Event Management. Since its inception in 2015, it has been consistently growing and is today recognized as one of the leading Air hostess training institute in the country.

Winner of Red Achievers Award 2021 by Red FM India as the Best Aviation Institute in the country. All the courses are internationally recognized, being accredited by IAF (International Accreditation Forum) and DAC (Dubai Accreditation Centre). Fledge has successfully trained and placed its skilled students as Cabin Crew, Airport Ground Staff, Ramp Officers, Flight Dispatchers, Flight Operation Officers and Customer Service Executives for various domestics and international airlines.

With unmatched Training Quality and consistent placement record, Fledge has been the most awarded aviation institute in the country, as it bagged the prestigious "DR. APJ Abdul Kalam Memorial Excellence Award" in the year 2017 for its outstanding achievement and distinguished services in the field of vocational education for skill development using latest learning techniques in the field of aviation and hospitality. Fledge was also announced as the winner of the "Best Aviation Institute in Bengaluru" at the National Education Excellence Award in the year 2017. Fledge also won the National Award for "Best Employability Training in Aviation Sector" at the 6th dialogue India Academia Award in the year 2018.