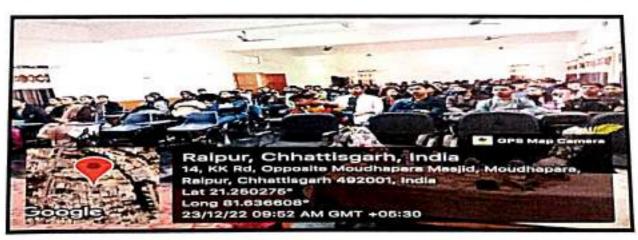

## Report

Today 23/12/2022 Vivekanand Mahavidyalaya organized a seminar on "Career Opportunities in Aviation Industry" at 9:30 am today 23/12/2022. The program was commenced by Dr. Manoj Mishra Principal, Vivekanand Mahavidyalaya by Honoring the guest with bouquet.

The seminar was organized in Durga Devi Seminar Hall-01, where Mrs. Reet Sharda Shukla, Director of Chief mentor from FLEDGE, Institute of Aviation of Hospitality, Shared her views on aviation industry of better career opportunity in this field. She was assisted by counselor of the same institute Mrs. Amrita Sharma student got all the new ideas in different field. All the faculty members were also present in the seminar in the end seminar was concluded by Dr. A.K. Jha, IQAC Co-ordinator, Vivekanand Mahavidyalaya, Raipur (C.G.)