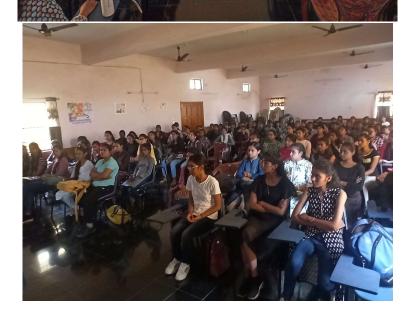

## Report

Today 23/12/2022 Vivekanand Mahavidyalaya organized a seminar on "Career Opportunities in Aviation Industry" at 9:30 am today 23/12/2022. The program was commenced by Dr. Manoj Mishra Principal, Vivekanand Mahavidyalaya by Honoring the guest with bouquet.

The seminar was organized in Durga Devi Seminar Hall-01, where Mrs. Reet Sharda Shukla, Director of Chief mentor from FLEDGE, Institute of Aviation of Hospitality, Shared her views on aviation industry of better career opportunity in this field. She was assisted by counselor of the same institute Mrs. Amrita Sharma student got all the new ideas in different field. All the faculty members were also present in the seminar in the end seminar was concluded by Dr. A.K. Jha, IQAC Co-ordinator, Vivekanand Mahavidyalaya, Raipur (C.G.)

### प्रेस विज्ञप्ति

विवेकानंद महाविद्यालय में समय-समय पर विद्यार्थियों को आजीविका से संबंधित अनेक प्रकार के counseling किये जाते है जिससे विद्यार्थियों को रोजगार से संबंधित जानकारियां दी जाती है ताकि अध्ययम समाप्त होते ही रोजगार का चयन करने में सहोलियत हो । इसी कड़ी में आज दिनांक 23/12/2022 को प्रात: 9:30 बजे महाविद्यालय के समागृह में "Career Opportunities in Aviation Industry" के तहत श्रीमती रीत शारदा शुक्ला (निर्देशक) श्रीमती अमृता शर्मा (काउंसलर) के रूप में उपस्थित थे । कार्यक्रम के प्रारंभ में महाविद्यालय के प्राथार्थ डॉ. मनोज मिश्रा ने पुष्प गुच्छ देकर स्वागत किया । इस अवसर पर समागृह में विद्यार्थियों की भीड़ थी । साथ ही महाविद्यालय के समस्त प्राध्यापकरण मौजूद थे।