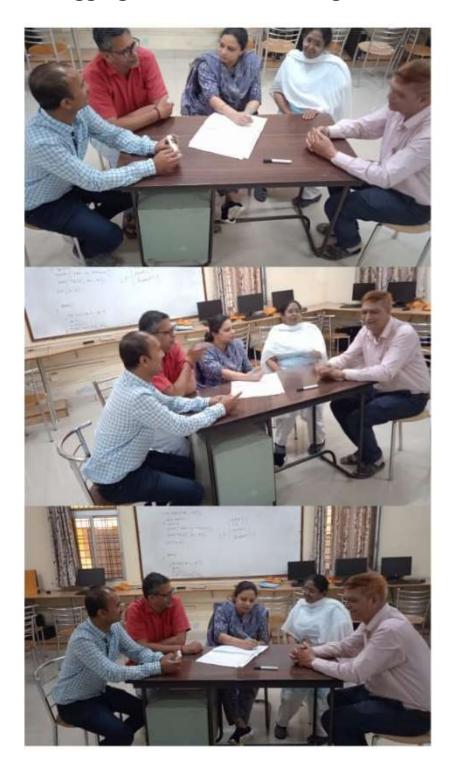

### A Session By: Women Grievance Cell

The Cell is formed to deal with the cases / complaints of sexual harassment and any other type of harassment of the female students, teaching and non-teaching women staff of the college. The Cell processes all the individual complaints and take immediate suitable action and provides assistance for taking preventive steps in the matter of gender discrimination and sexual harassment. Keeping all these objectives in mind the first session of academic year 2022-23 of Women's Grievance Cell was held in Durga Devi Seminar Hall on 22nd Sep'22. The cell members Gayathri Iyengar, Dr. Rajshree Dewangan and Shilpa Lunawat Taunk along with girl students of Commerce, Computers and Management Department were present.

The program started with an awareness session by Gayathri Iyengar on Women's personal Health and Hygiene followed by a session on Safety and security facilities available in the college by Shilpa lunawat Taunk. Then an awareness session was taken by Dr. Rajshree Dewangan on "Vishakha Guidelines". The program ended with a beautiful poem dedicated to all the girl students recited by Dr. Rajshree Dewangan.