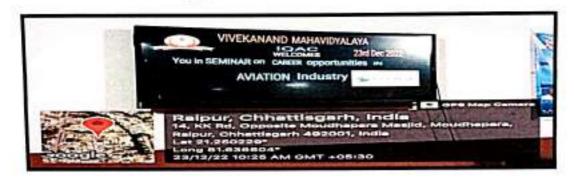

## Report

Today 23/12/2022 Vivekanand Mahavidyalaya organized a seminar on "Career Opportunities in Aviation Industry" at 9:30 am today 23/12/2022. The program was commenced by Dr. Manoj Mishra Principal, Vivekanand Mahavidyalaya by Honoring the guest with bouquet.

The seminar was organized in Durga Devi Seminar Hall-01, where Mrs. Reet Sharda Shukla, Director of Chief mentor from FLEDGE, Institute of Aviation of Hospitality, Shared her views on aviation industry of better career opportunity in this field. She was assisted by counselor of the same institute Mrs. Amrita Sharma student got all the new ideas in different field. All the faculty members were also present in the seminar in the end seminar was concluded by Dr. A.K. Jha, IQAC Co-ordinator, Vivekanand Mahavidyalaya, Raipur (C.G.)