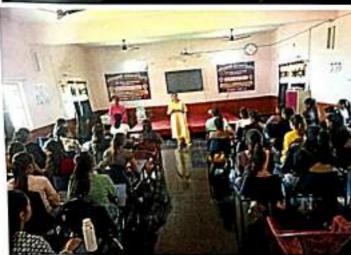

### A Session By: Women Grievance Cell

The Cell is formed to deal with the cases / complaints of sexual harassment and any other type of harassment of the female students, teaching and non-teaching women staff of the college. The Cell processes all the individual complaints and take immediate suitable action and provides assistance for taking preventive steps in the matter of gender discrimination and sexual harassment. Keeping all these objectives in mind the first session of academic year 2022-23 of Women's Grievance Cell was held in Durga Devi Seminar Hall on 22nd Sep'22. The cell members Gayathri Iyengar, Dr. Rajshree Dewangan and Shilpa Lunawat Taunk along with girl students of Commerce, Computers and Management Department were present.

The program started with an awareness session by Gayathri Iyengar on Women's personal Health and Hygiene followed by a session on Safety and security facilities available in the college by Shilpa lunawat Taunk. Then an awareness session was taken by Dr. Rajshree Dewangan on "Vishakha Guidelines". The program ended with a beautiful poem dedicated to all the girl students recited by Dr. Rajshree Dewangan.