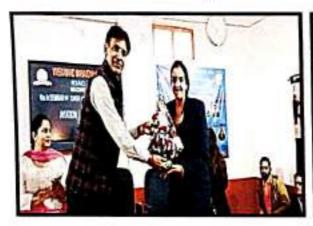

## Report

Today 23/12/2022 Vivekanand Mahavidyalaya organized a seminar on "Career Opportunities in Aviation Industry" at 9:30 am today 23/12/2022. The program was commenced by Dr. Manoj Mishra Principal, Vivekanand Mahavidyalaya by Honoring the guest with bouquet.

The seminar was organized in Durga Devi Seminar Hall-01, where Mrs. Reet Sharda Shukla, Director of Chief mentor from FLEDGE, Institute of Aviation of Hospitality, Shared her views on aviation industry of better career opportunity in this field. She was assisted by counselor of the same institute Mrs. Amrita Sharma student got all the new ideas in different field. All the faculty members were also present in the seminar in the end seminar was concluded by Dr. A.K. Jha, IQAC Co-ordinator, Vivekanand Mahavidyalaya, Raipur (C.G.)